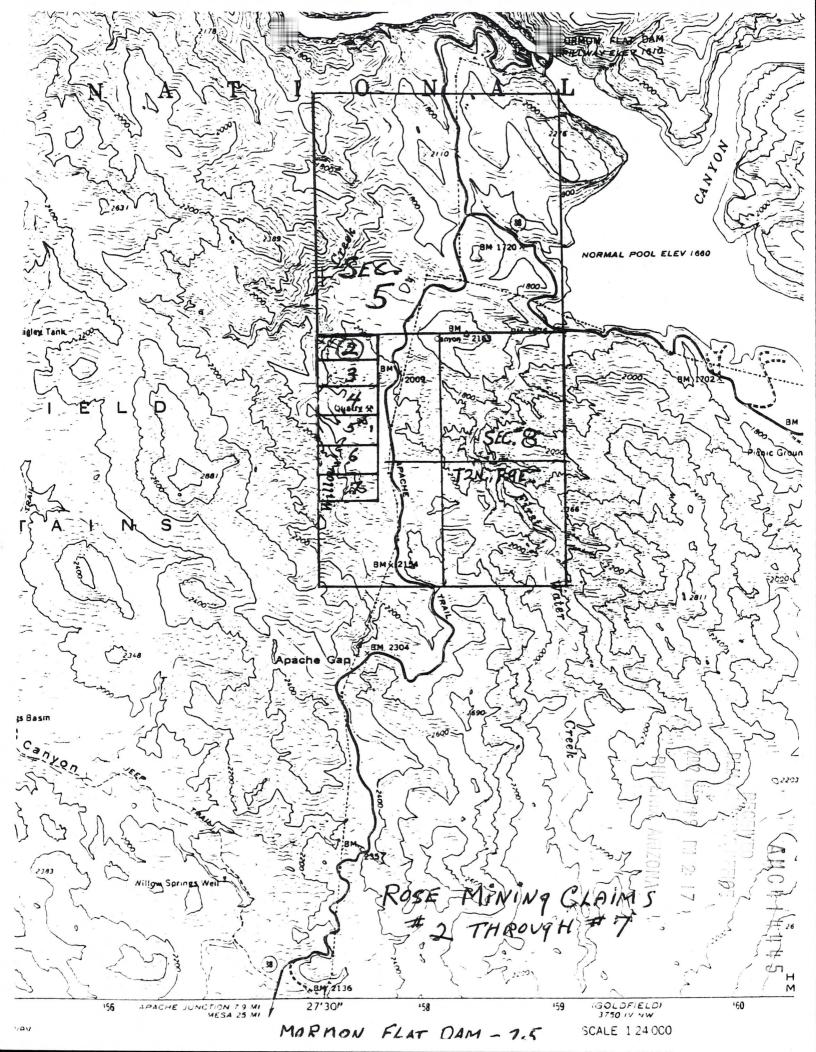

#### **Claim Location**

Rose Claim T2N, R9E, Section 8 Maricopa County, Arizona

| PREPARED BY:<br>BAB | PROJECT NO.: |
|---------------------|--------------|
| APPROVED BY:        | FIGURE NO.:  |
| DATE:<br>01-09      |              |