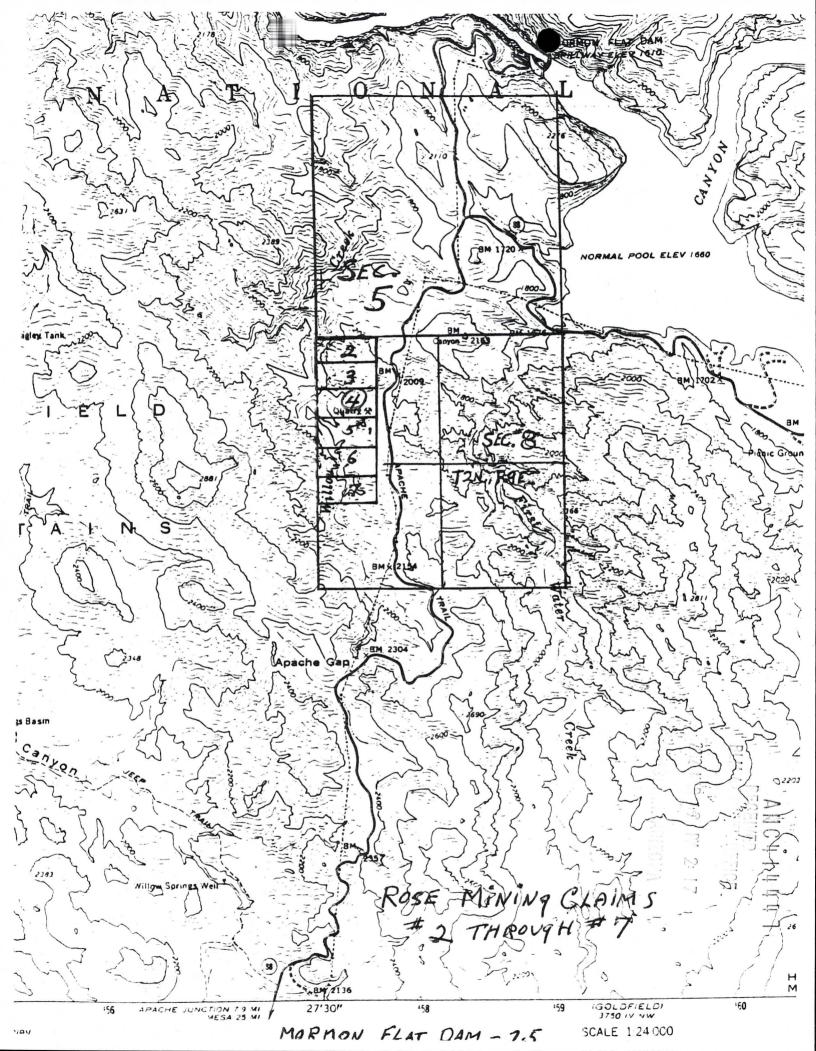

#### **Claim Location**

Rose Claim T2N, R9E, Section 8 Maricopa County, Arizona

| PREPARED BY:<br>BAB | PROJECT NO.: |
|---------------------|--------------|
| APPROVED BY:        | FIGURE NO.:  |
| DATE:<br>01-09      |              |