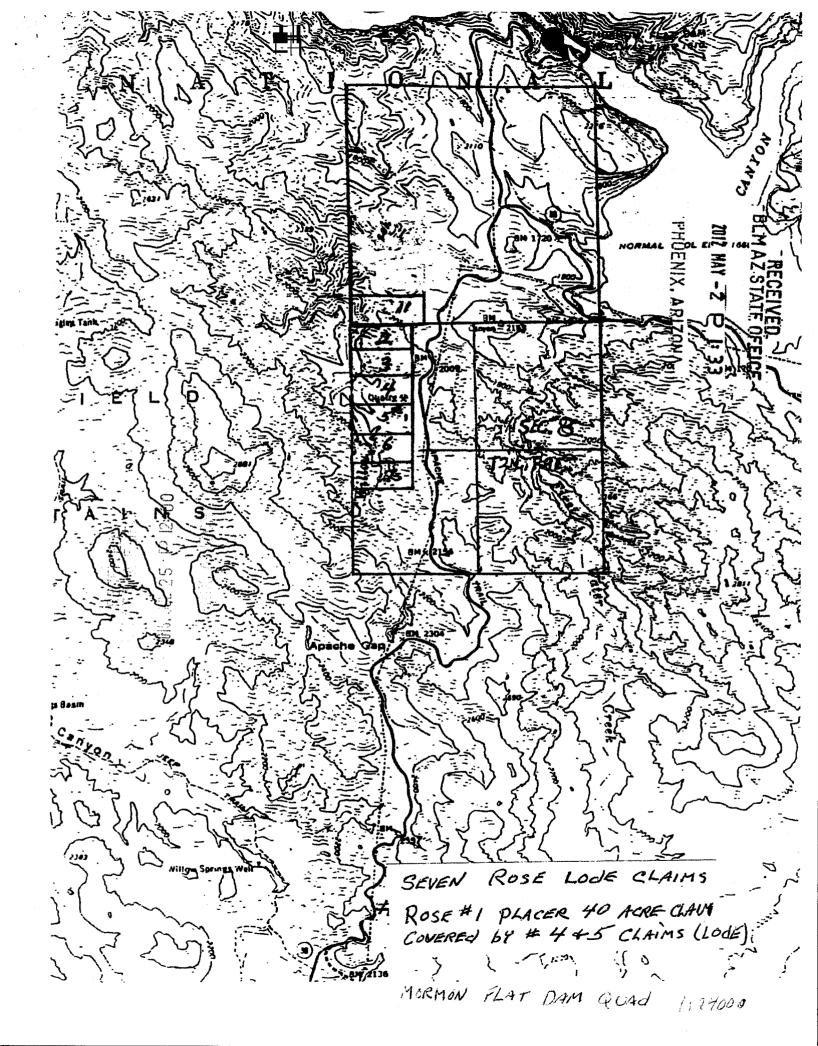

#### **Claim Location**

Rose Claim T2N, R9E, Section 8 Maricopa County, Arizona

| PREPARED BY:<br>BAB | PROJECT NO.: |
|---------------------|--------------|
| APPROVED BY:        | FIGURE NO.:  |
| DATE:<br>01-09      |              |