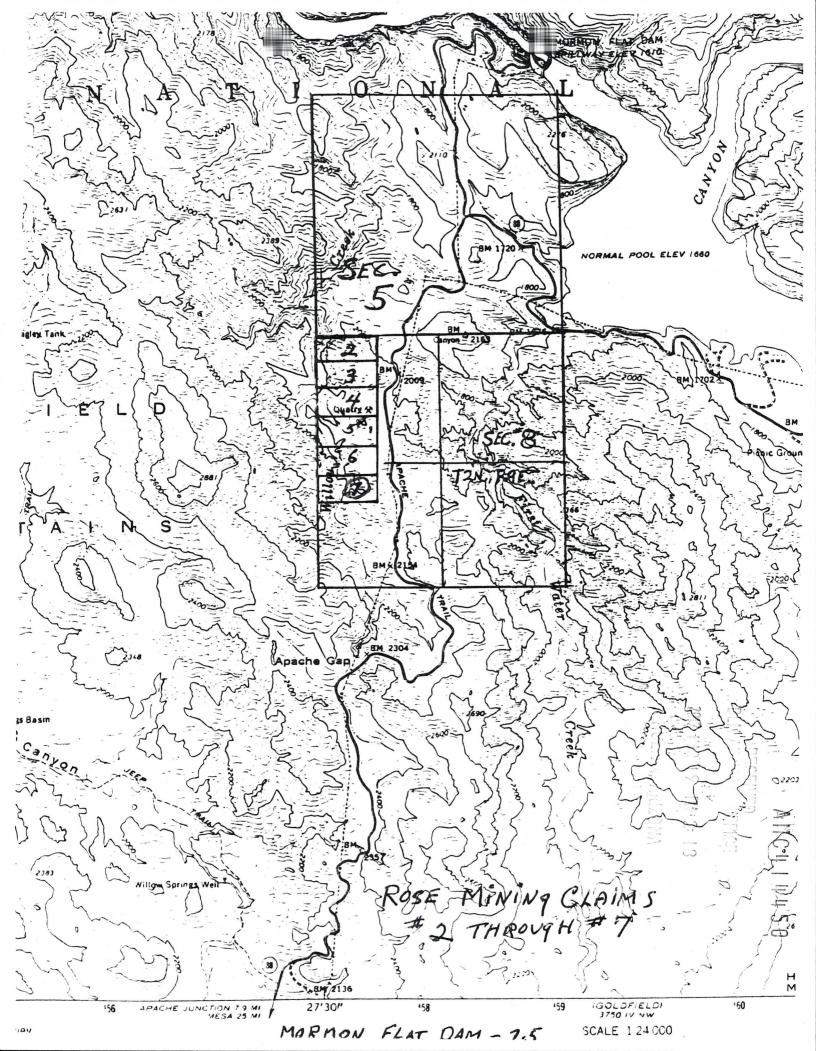

#### **Claim Location**

Rose Claim T2N, R9E, Section 8 Maricopa County, Arizona

| PREPARED BY:<br>BAB | PROJECT NO.: |
|---------------------|--------------|
| APPROVED BY:        | FIGURE NO.:  |
| DATE:<br>01-09      |              |