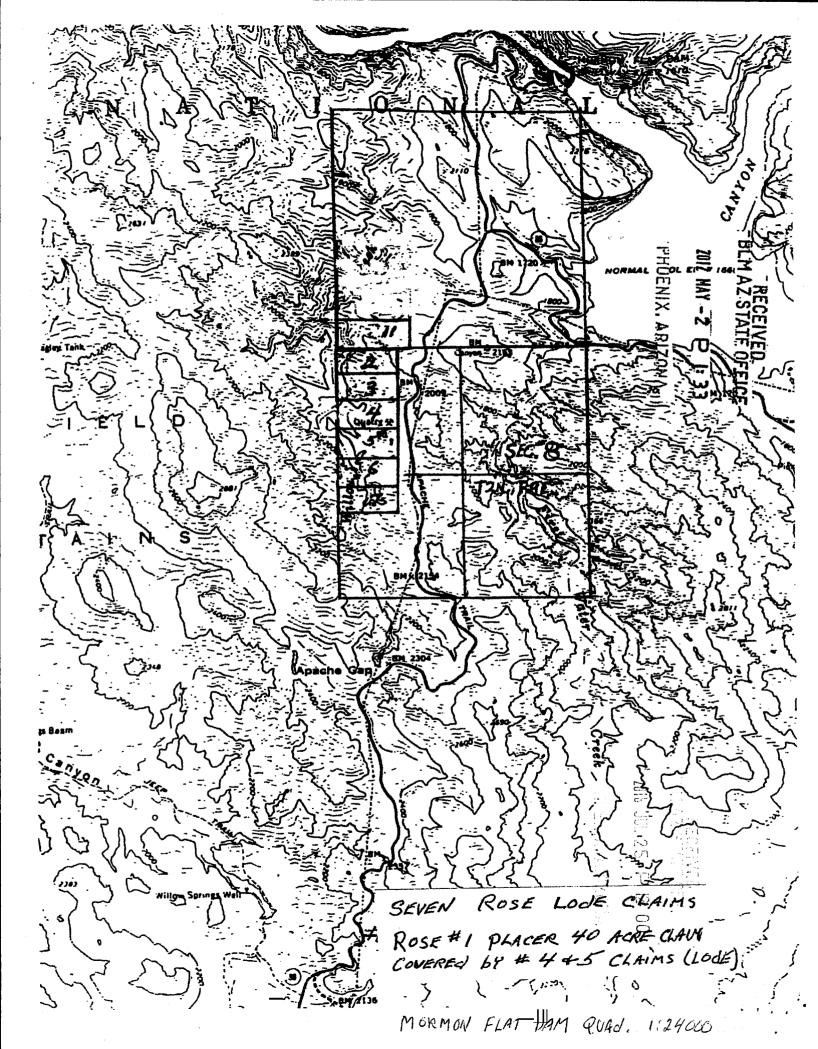

#### **Claim Location**

Rose Claim T2N, R9E, Section 8 Maricopa County, Arizona

| PREPARED BY:<br>BAB | PROJECT NO.: |
|---------------------|--------------|
| APPROVED BY:        | FIGURE NO.:  |
| DATE:<br>01-09      |              |