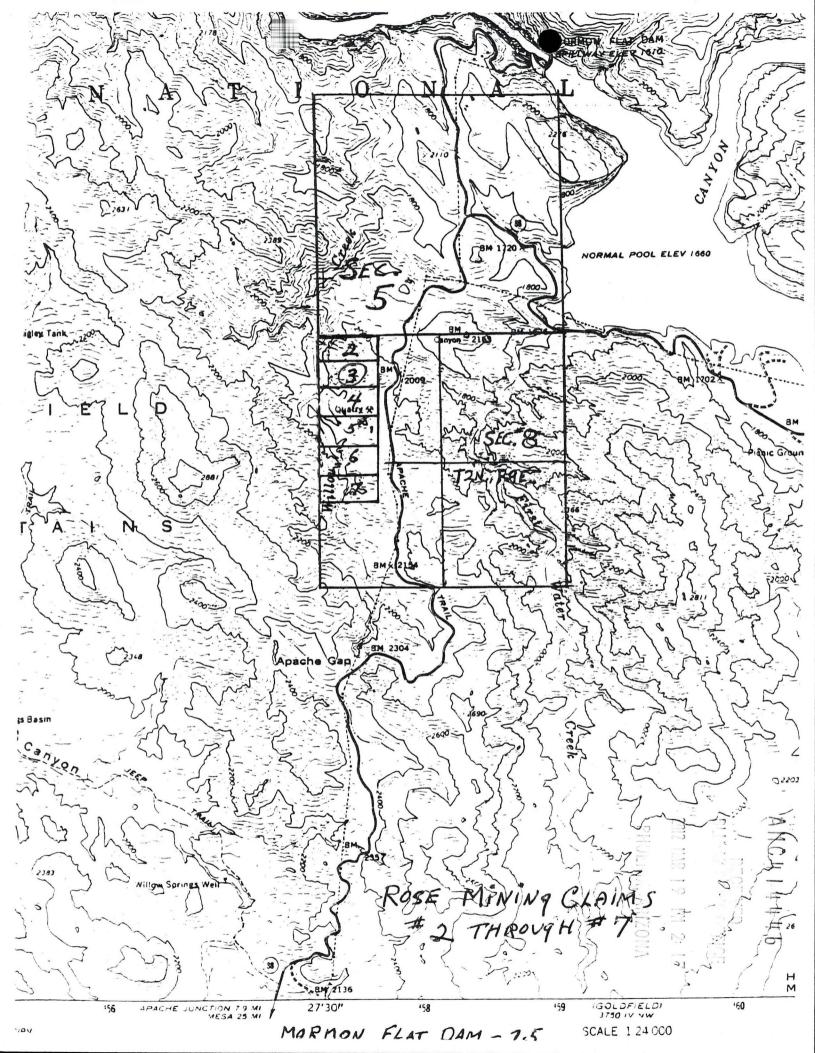

#### **Claim Location**

Rose Claim T2N, R9E, Section 8 Maricopa County, Arizona

| PREPARED BY:<br>BAB | PROJECT NO.: |
|---------------------|--------------|
| APPROVED BY:        | FIGURE NO.:  |
| DATE:<br>01-09      |              |