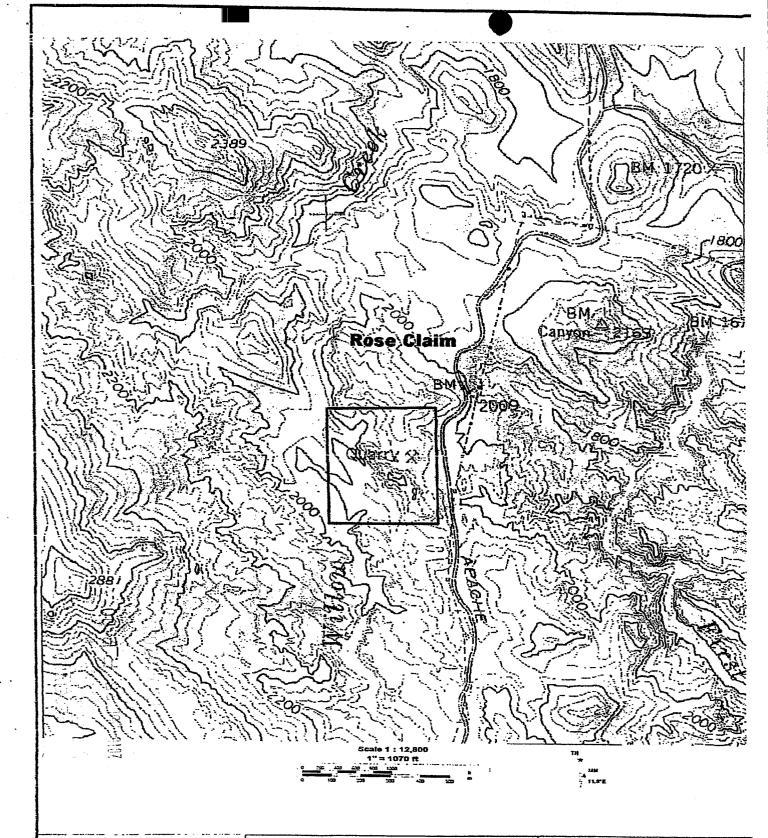

#### **Claim Location**

Rose Claim T2N, R9E, Section 8 Maricopa County, Arizona

| PREPARED BY:<br>BAB | PROJECT NO.: |
|---------------------|--------------|
| APPROVED BY:        | FIGURE NO.:  |
| DATE:<br>01-09      |              |