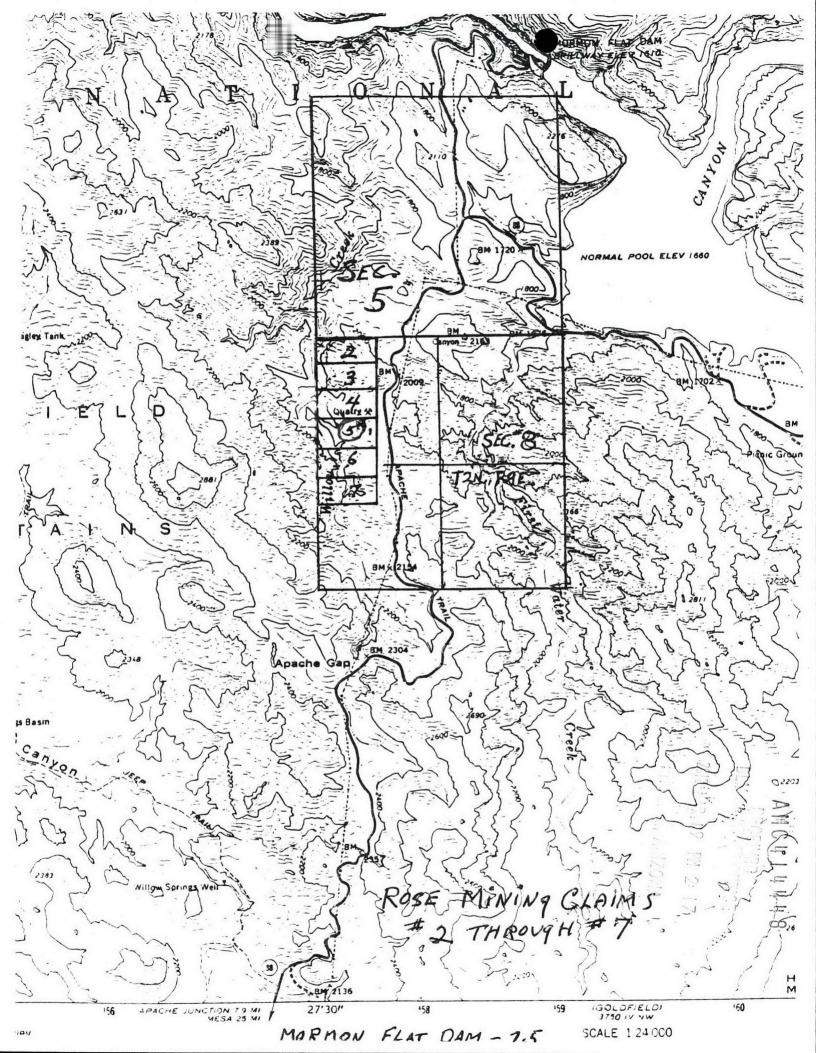

#### **Claim Location**

Rose Claim T2N, R9E, Section 8 Maricopa County, Arizona

| PREPARED BY:<br>BAB | PROJECT NO.: |
|---------------------|--------------|
| APPROVED BY:        | FIGURE NO.:  |
| DATE:<br>01-09      |              |